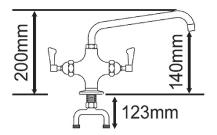

## MAINTENANCE & CLEANING

Cleaning chrome: Do not use abrasive, chlorine or acid-based cleaning products. Avoid contact with concentrated bleach. Clean with soapy water using a cloth or sponge.

Dimensions are in millimeters. If a CAD file is required please visit www.mechline.com.